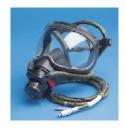

## **REGULATOR EXERCISER**

Save time and money with the Regulator Exerciser!

Improve your efficiency while testing?

The AMI **Regulator Exerciser** will exercise the regulator according to CMM requirements. Once the proper settings are made, the exerciser will run unattended. The Regulator Exerciser can be used with the Crew Mask Test System to offload the exercising of the regulator so more masks can be tested. This low cost tool will make your repair shop more efficient.

## **System Features**

- Runs Unattended

- Selectable Breathing Rates
- Works with BE Aerospace and EROS/AVOX

## **System Tests**

- Life Cycle
- Irregularities
- Connectors

Automated Motion Inc.

225 NW Victoria Drive, Lee's Summit, MO 64086, 816-524-8104, www.automatedmotion.com

© 2012 Copyright 9/3/2012