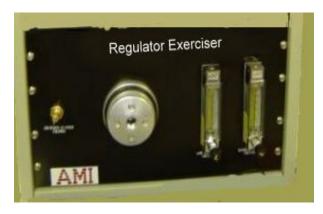

## **REGULATOR EXERCISER**

Save time and money with the Regulator Exerciser!

Improve your efficiency while testing?

The AMI **Regulator Exerciser** will exercise the regulator according to CMM requirements. Once the proper settings are made, the exerciser will run unattended. The Regulator Exerciser can be used with the Crew Mask Test System to offload the exercising of the regulator so more masks can be tested. This low cost tool will make your repair shop more efficient.

## **System Features**

- Runs Unattended

- Selectable Breathing Rates
- Works with BE Aerospace and EROS/AVOX

## **System Tests**

- Life Cycle
- Irregularities
- Connectors

Automated Motion Inc.

225 NW Victoria Drive, Lee's Summit, MO 64086, 816-524-8104, www.automatedmotion.com

© 2012 Copyright 9/3/2012