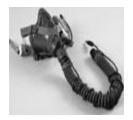

## **REGULATOR EXERCISER**

Save time and money with the Regulator Exerciser!

Improve your efficiency while testing?

The AMI **Regulator Exerciser** will exercise the regulator according to CMM requirements. Once the proper settings are made, the exerciser will run unattended. The Regulator Exerciser can be used with the Crew Mask Test System to offload the exercising of the regulator so more masks can be tested. This low cost tool will make your repair shop more efficient.

## **System Features**

- Runs Unattended

- Selectable Breathing Rates
- Works with BE Aerospace and EROS/AVOX

## **System Tests**

- Life Cycle
- Irregularities
- Connectors

Automated Motion Inc.

225 NW Victoria Drive, Lee's Summit, MO 64086, 816-524-8104, www.automatedmotion.com

© 2012 Copyright 9/3/2012