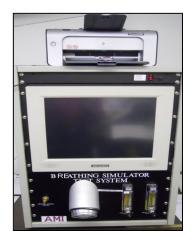

## PASSENGER MASK TEST SYSTEM

Are you ready to offer passenger mask test services? Save your customers money with tested masks vs buying new!

The AMI <u>Passenger Mask Test System</u> (Breathing Simulator) automates the testing of passenger masks. It is a tabletop unit running Windows software that lets the operator set key pass/fail limits.