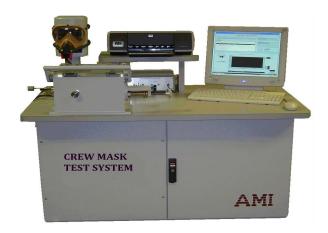

## **CREW MASK TEST SYSTEM**

Are you looking to grow your oxygen mask repair business? Are you committed to improving your efficiency while testing?

The AMI <u>Crew Mask Test System</u> is an automated computer-controlled system designed to test oxygen masks and regulators. It is used by prominent FAA repair stations and manufacturers of oxygen mask equipment. This proven system enables the user to test more efficiently and accurately while reducing labor requirements.

## **System Features**

- Automatic Altitude Testing - Complies with Manufacturers' CMMs

- Operator freed to do other work - Tests both BE Aerospace and EROS/AVOX

- Automated Reporting - User Programmable

## **System Tests**

- Crew Mask - Regulator - Stowage Box - Microphone

Automated Motion Inc.

225 NW Victoria Drive, Lee's Summit, MO 64086, 816-524-8104, www.automatedmotion.com

© 2012 Copyright 9/3/2012